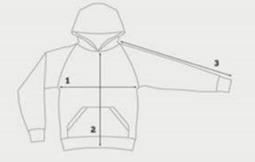

# Ridgewood Casual Hoodies

The NEW Ridgewood Casual Hoodies are pictured above and are available for purchase via Pre-Order.

Cost is \$45 and sizing is highlighted on the right.

Orders are to be placed directly with Ridgewood LAC via email by 12 Noon on Wednesday 18th January so that the hoodies will be received prior to the end of the season.

> ORDER NOW: info@ridgewoodlac.org

|     | 1. Chest | 2. Body | 3. Sleeve |
|-----|----------|---------|-----------|
| 3XS | 47CM     | 60CM    | 75CM      |
| 2XS | 50CM     | 61CM    | 76CM      |
| xs  | 53CM     | 62CM    | 78CM      |
| s   | 56CM     | 63CM    | 79CM      |
| м   | 58CM     | 64CM    | 80CM      |
| L   | 60CM     | 64CM    | 81CM      |
| XL  | 63CM     | 65CM    | 83CM      |
| 2XL | 65CM     | 66CM    | 84CM      |
| 3XL | 68CM     | 67CM    | 86CM      |
| 4XL | 74CM     | 69CM    | 89CM      |
| 5XL | 80CM     | 71CM    | 91CM      |