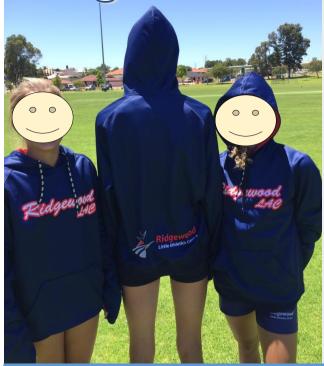

# Ridgewood Casual Hoodies

The NEW Ridgewood Casual Hoodies are pictured above and are available for purchase via Pre-Order.

Cost is \$45 and sizing is highlighted on the right.

Orders are to be placed directly with Ridgewood LAC via email by 12 Noon on Wednesday 18th January so that the hoodies will be received prior to the end of the season.

> ORDER NOW: info@ridgewoodlac.org

|     | 1. Chest | 2. Body | 3. Sleeve |
|-----|----------|---------|-----------|
| 3XS | 47CM     | 60CM    | 75CM      |
| 2XS | 50CM     | 61CM    | 76CM      |
| xs  | 53CM     | 62CM    | 78CM      |
| s   | 56CM     | 63CM    | 79CM      |
| м   | 58CM     | 64CM    | 80CM      |
| L   | 60CM     | 64CM    | 81CM      |
| XL  | 63CM     | 65CM    | 83CM      |
| 2XL | 65CM     | 66CM    | 84CM      |
| 3XL | 68CM     | 67CM    | 86CM      |
| 4XL | 74CM     | 69CM    | 89CM      |
| 5XL | 80CM     | 71CM    | 91CM      |